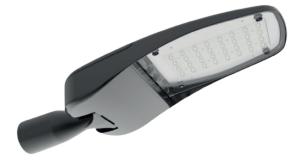

## ORCA - 181101

**TECHNICAL DATA** 

TYPE

Professional LED projectors for **Public Lighting**.

Can be used in Highway or any public road and in Parks.

**OPENING/BEAM** High efficiency Ra>70 LED chip on Board. Precision optics with reflector 0-90°.

**MATERIAL** Aluminum, Metal, Plastic, Glass

**DIMENSION DRAW** 

| Model:             | Orca                            |       |         |
|--------------------|---------------------------------|-------|---------|
| Format:            | Square                          |       |         |
| Location:          | Exterior                        |       |         |
| Wattage:           | 200W                            | 600mm | , 740mm |
| Materials:         | Aluminum, Metal, Plastic, Glass |       |         |
| Led Color:         | 4000K / 5000K                   |       | 80 mm   |
| Product Dimension: | 740mm                           |       |         |
| IP Code:           | 66                              |       |         |
| Fixation:          | Surface                         |       |         |
| CRI :              | 80                              |       | 306mm   |
| Lumen Output:      | 30,391LM                        |       |         |
| Frequency:         | 50/60 Hz                        |       |         |
| Beam Angle:        | 0-90°                           |       |         |
| Net weight:        | 10kgs                           |       |         |