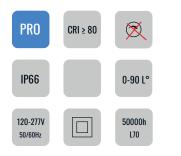

## ORCA - 181101

**TECHNICAL DATA** 

TYPE

Professional LED projectors for **Public Lighting**.

Can be used in Highway or any public road and in Parks.

**OPENING/BEAM** High efficiency Ra>70 LED chip on Board. Precision optics with reflector 0-90°.

**MATERIAL** Aluminum, Metal, Plastic, Glass

**DIMENSION DRAW** 

| Model:             | Orca                            |       |         |
|--------------------|---------------------------------|-------|---------|
| Format:            | Square                          |       |         |
| Location:          | Exterior                        |       |         |
| Wattage:           | 200W                            | 600mm | , 740mm |
| Materials:         | Aluminum, Metal, Plastic, Glass |       |         |
| Led Color:         | 4000K / 5000K                   |       | 80 mm   |
| Product Dimension: | 740mm                           |       |         |
| IP Code:           | 66                              |       |         |
| Fixation:          | Surface                         |       |         |
| CRI :              | 80                              |       | 306mm   |
| Lumen Output:      | 30,391LM                        |       |         |
| Frequency:         | 50/60 Hz                        |       |         |
| Beam Angle:        | 0-90°                           |       |         |
| Net weight:        | 10kgs                           |       |         |